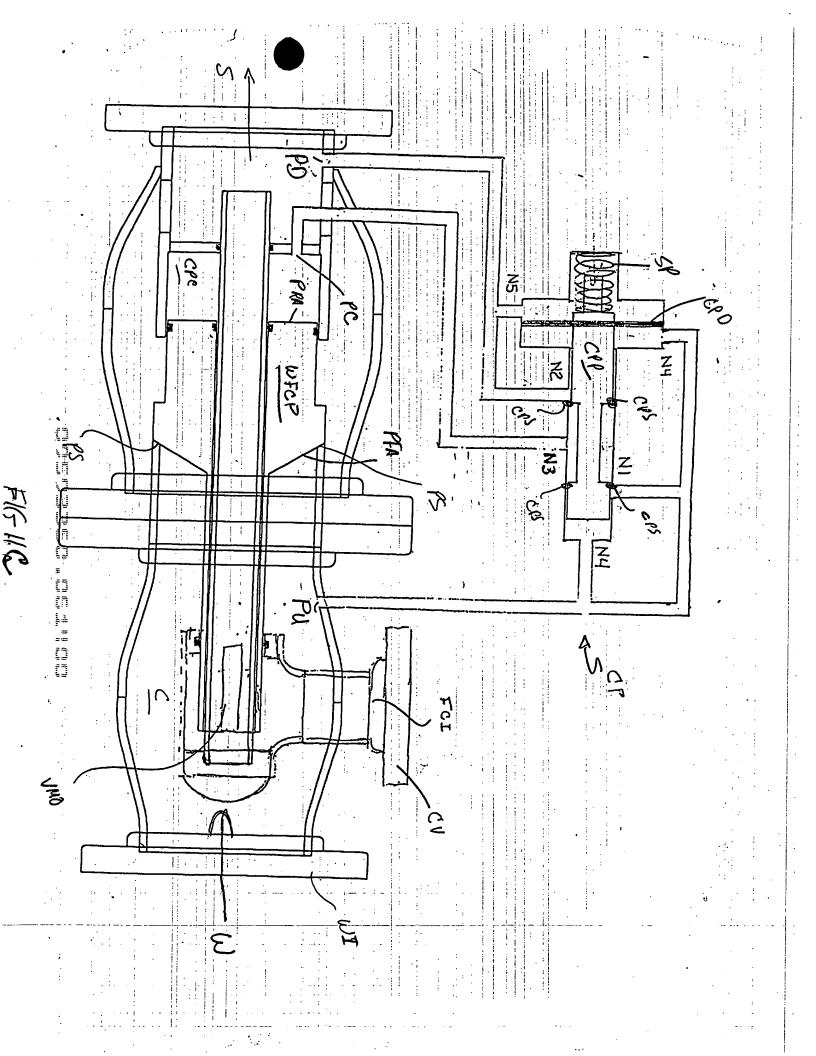

This Page Is Inserted by IFW Operations and is not a part of the Official Record

## **BEST AVAILABLE IMAGES**

Defective images within this document are accurate representation of The original documents submitted by the applicant.

Defects in the images may include (but are not limited to):

- BLACK BORDERS
- TEXT CUT OFF AT TOP, BOTTOM OR SIDES
- FADED TEXT
- ILLEGIBLE TEXT
- SKEWED/SLANTED IMAGES
- COLORED PHOTOS
- BLACK OR VERY BLACK AND WHITE DARK PHOTOS
- GRAY SCALE DOCUMENTS

## **IMAGES ARE BEST AVAILABLE COPY.**

As rescanning documents *will not* correct images, please do not report the images to the Image Problem Mailbox.









71











Ĭ.





































P.02





P.03



Jun-14-00 12:53P WilliamsFire-Engineering 4097452884

P.04



Jun-14-00 12:54P WilliamsFire-Engineering 4097452884 P.05